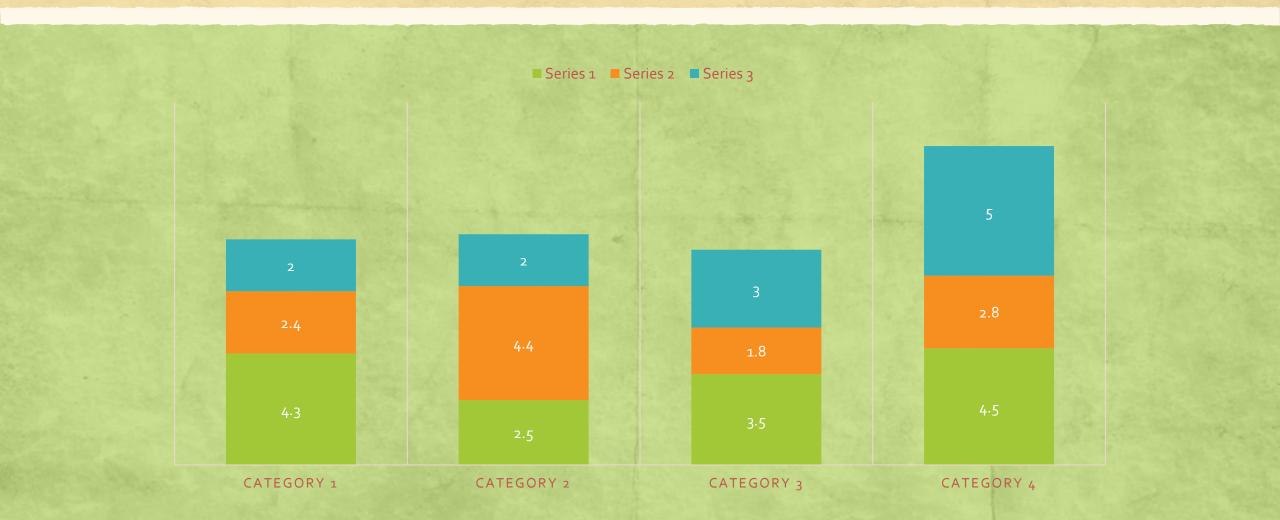

Spring Fling After worship and education on Sunday, May 1 All hands on deck! Taco Bar at noon

> Give our church some cleaning and TLC both inside and out!

## Title and Content Layout with List

- Add your first bullet point here
- Add your second bullet point here
- Add your third bullet point here

## Title and Content Layout with Chart



## Two Content Layout with Table

- First bullet point here
- Second bullet point here
- Third bullet point here

|         | Group A | Group B |
|---------|---------|---------|
| Class 1 | 82      | 95      |
| Class 2 | 76      | 88      |
| Class 3 | 84      | 90      |

## Two Content Layout with SmartArt

- First bullet point here
- Second bullet point here
- Third bullet point here