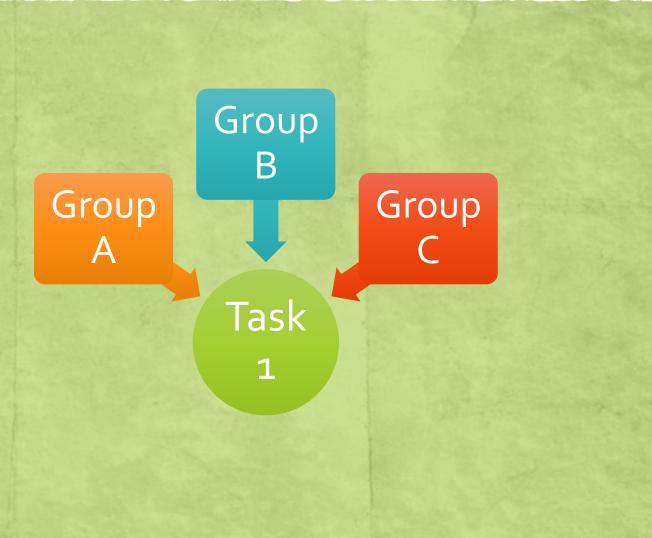

## Two Content Layout with SmartArt

- First bullet point here
- Second bullet point here
- Third bullet point here